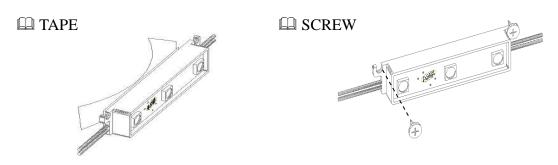

#### 2. FETURE

| SMD LED Mounted, CE Approved.                         |
|-------------------------------------------------------|
| Technical Size & Compact Design                       |
| Safe & Stable Operation with DC12V (Constant-voltage) |
| Water –Proof (IP67)                                   |
| Wide Viewing Angle                                    |
| Installation with Tape & Screw with 3mm Bolts         |

### 7. INSTALLATION