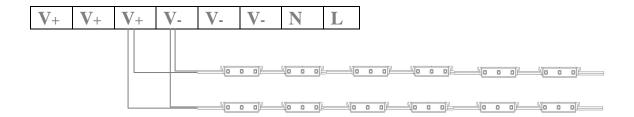

#### 8. CONNECTION GUIDE WITH SMPS

ANX LED Modules has Non-Polar (+/-):

: White, Warm-White Red, Green, Blue, Amber

Eg) Connection of ANX3 Series LED Modules

ANX RGB (Full Color) LED Modules has (+/-)

Eg) Connection of ANX3 RGB (Full Color) LED Modules with RGB Controller