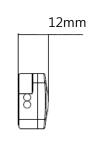

### 6. DIMENSION

□ 66 mm\*15 mm\*7 mm (L\*W\*H)

50pcs per a bundle of module =7.8M