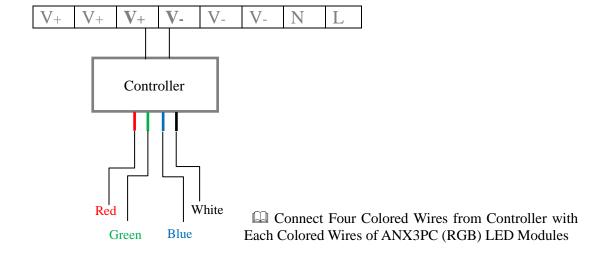

#### 8. CONNECTION GUIDE WITH SMPS

ANX LED Modules has Non-Polar (+/-):

: White, Warm-White Red, Green, Blue, Amber

Eg) Connection of ANX3 Series LED Modules

ANX RGB (Full Color) LED Modules has (+/-)

Eg) Connection of ANX3 RGB (Full Color) LED Modules with RGB Controller