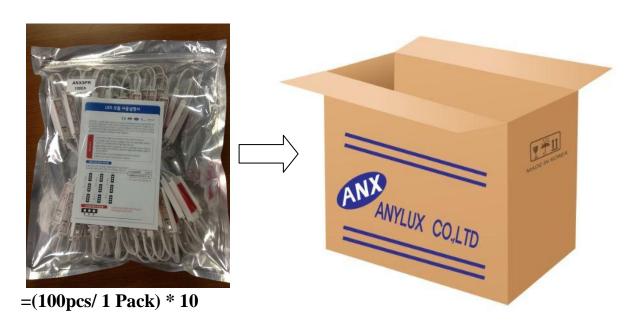

### 9. PACKING

 $\square$  Carton Box Size = W\*D\*H= 33\*50\*39 (11~12 KG based on 1,000pcs)

☐ Inside box: 100pcs (Max 150pcs)

☐ Carton Box: 1,000pcs (Max 1,500pcs, 16~17 KG)

#### 10.LABEL

Label for Inside Box

Eg)

ANX3PW3 100pcs ANX3PR3 150pcs

Label for Carton Box

Eg)

| ANX3SW3-2835 |
|--------------|
| DED          |
| RED          |
| 1,000pcs     |
| 5            |
|              |