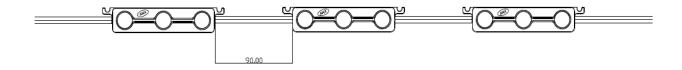

#### 4. GENERAL SPECIFICATION

| Color             | White, W    | /arm-White, Red, Green, B | lue, RGB   |
|-------------------|-------------|---------------------------|------------|
| Operating Supply  | DC12V       | Water Proof Level         | IP67       |
| Viewing Angle (°) | 165°        | Operating Temp            | -30° ~ 70° |
| Dimension (W*D*H) | 66*15*7     | Storage Temp              | -40 °~ 75° |
| Case Material     | ABS         | Weight                    | 11g        |
| Module Connection | Wire (90mm) | Wire Type                 | TA COPPER  |

### 6. DIMENSION

□ 66 mm\*15 mm\*7 mm (L\*W\*H)

50pcs per a bundle of module =7.8M