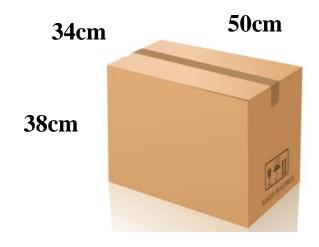

### 9. PACKING

 $\square$  Carton Box Size = W\*D\*H= 33\*50\*39 (11~12 KG based on 1,000pcs)

☐ Inside box: 100pcs (Max 150pcs)

☐ Carton Box: 1,000pcs (Max 1,500pcs, 16~17 KG)