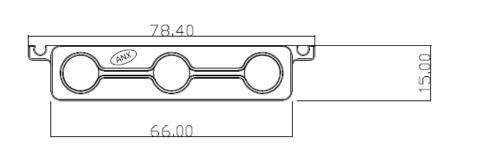

### 6. DIMENSION

□ 66 mm\*15 mm\*7 mm (L\*W\*H)

50pcs per a bundle of module =7.8M