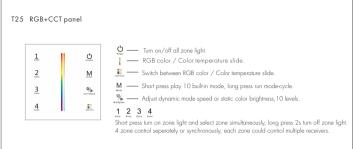

### Features

- Touch panel 4 zone 1-5 color RF remote.
- Each zone can remote control multiple Skydance's 2.4G LED controllers.
- Ultra sensitive high strength glass touch panel with touch color slide in the middle.
- Smooth and accurate color adjustment by touching the color slide. Touch keys with chord tones and LED indicator.
- Free installation, no wiring, removable.
- AAA x 2 battery powered.