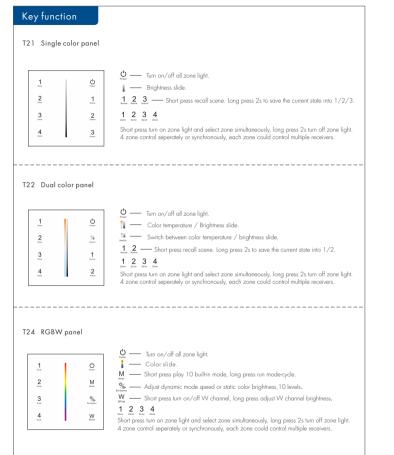

### Features

- Touch panel 4 zone 1-5 color RF remote.
- Each zone can remote control multiple Skydance's 2.4G LED controllers.
- Ultra sensitive high strength glass touch panel with touch color slide in the middle.
- Smooth and accurate color adjustment by touching the color slide. Touch keys with chord tones and LED indicator.
- Free installation, no wiring, removable.
- AAA x 2 battery powered.