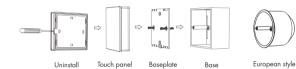

### Mechanical Structures and Installations

Installation diagram:

86 size

Typical base as below:

To fix the panel, two options are offered for selection: Option 1: fix it on the wall with two screws. Option 2: adhere it to the wall with paster.