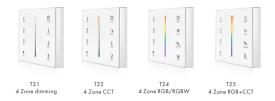

## Model No.: T21, T22, T24, T25

4 Zone/1-5 color/Glass touch panel/Color slide/Wireless remote 30m distance/AAA x 2 battery

Safety and EMC EMC standard (EMC)

Safety standard(LVD)

Radio Equipment(RED)

Certification

### Features

- Touch panel 4 zone 1-5 color RF remote.
- Each zone can remote control multiple Skydance's 2.4G LED controllers.
- Ultra sensitive high strength glass touch panel with touch color slide in the middle.
- Smooth and accurate color adjustment by touching the color slide. Touch keys with chord tones and LED indicator.
- Free installation, no wiring, removable.
- AAA x 2 battery powered.