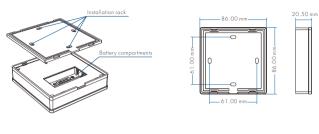

### Mechanical Structures and Installations

Installation diagram:

86 size

Typical base as below:

To fix the panel, two options are offered for selection: Option 1: fix it on the wall with two screws. Option 2: adhere it to the wall with paster.