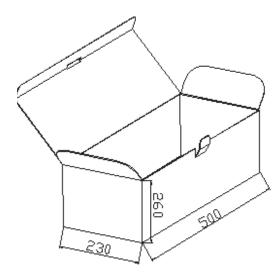

onger that 5 meter ,LEDs on the end of the strips may not have the same luminous intensity as the ones at the front. But It can be longer than 5meter if user can accept the luminous intensity difference.
- 3. The self-adhesive at the back of the light strips ,with its superior adhesive and weather durability, can attach to any clear glass, metal and plastic surface. But some surface, such as cloth, wood, will affect the function of the stick. Test before attach the strips is necessary.
- 4.Max bending radius is 10mm for the strips .please pay great attention to avoid direct or indirect crutch to the components on the PCB because it may cause damage to the strips.
- 5. Should you have any question when use light strips, please contact our's salesman immediately.

### **Packaging icon:**





1. Each containing 30 packets