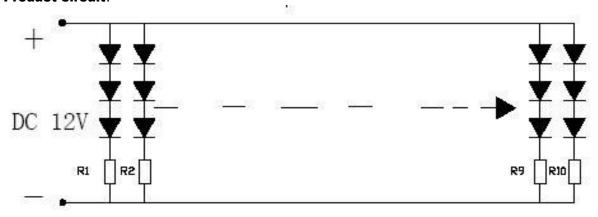

fully before using the instruction manual to avoid accidents and
  - 2. Product specifications accordingly subject to change without prior notice to do;



# 3528 SMD Strip Light

### Applications:

- **♦**Car decoration
- **♦**Architectural decorative lighting
- ♦ Archway, canopy and bridge edge lighting
- **♦**Auditorium walkway lighting
- **♦Backlighting for signage letters**
- **♦**Channel letter lighting

#### **Product features:**

- ♦ Linear separ LED strip on flexible PCB with self-adhesive back 3LEDs group
- ♦ Various angle 120degrees
- ♦ Made of leaded LEDs with lighting emitting in the direction of PCB
- ♦ Available colors:red green bule yellow white warmwhite
- ♦ Work Voitage:DC12V
- ♦ Anti-Uv Design, Waterproof class IP65

#### **Product Structure:**



#### Product circuit:





# **Absolute Maximum Rating at TA=25℃**

| Parameter               | Symbol                   | Absolute Maximum<br>Rating | Unit            |  |
|-------------------------|--------------------------|----------------------------|-----------------|--|
| Forward Current         | IF                       | 400                        | mA              |  |
| Power Dissipation       | PD                       | 4,8                        | W               |  |
| Electrostatic discharge | ESD                      | 2000                       | V               |  |
| Operating Temperature   | Topr                     | -25 – 60                   | င               |  |
| Storage Temperature     | Storage Temperature Tstg |                            | ${\mathfrak C}$ |  |

### **Basic Technic