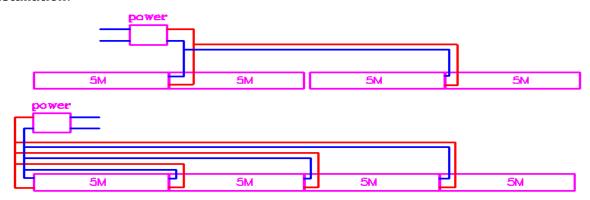

#### Product circuit:

#### Installation:

- 1. Please choose the right power supply for the light strips to make sure they work under the correct stable power.
- 2. We strongly suggest that max length for the light strips is 5meter as fig 1 .If longer that 5 meter ,LEDs on the end of the strips may not have the same luminous intensity as the ones at the front. But It can be longer than 5meter if user can accept the luminous intensity difference.
- 3. The self-adhesive at the back of the light strips ,with its superior adhesive and weather durability, can attach to any clear glass, metal and plastic surface. But some surface, such as cloth, wood, will affect the function of the stick. Test before attach the strips is necessary.
- 4.Max bending radius is 10mm for the strips .please pay great attention to avoid direct or indirect crutch to the components on the PCB because it may cause damage to the strips.
- 5. Should you have any question when use light strips, please contact our's salesman immediately.