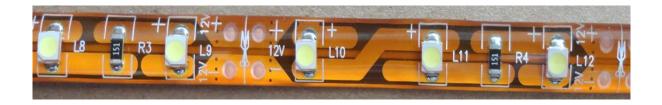

#### **Product features:**

- ♦ Linear separ LED strip on flexible PCB with self-adhesive back 3LEDs group
- ♦ Various angle 120degrees
- ♦ Made of leaded LEDs with lighting emitting in the direction of PCB
- ♦ Available colors:red green bule yellow white warmwhite
- ♦ Work Voitage:DC12V
- ♦ Anti-Uv Design, Waterproof class IP65

#### **Product Structure:**