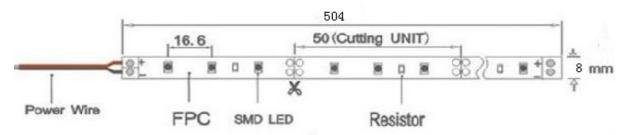

#### **Product Structure:**

#### Installation:

- 1. Please choose the right power supply for the light strips to make sure they work under the correct stable power.
- 2. We strongly suggest that max length for the light strips is 5meter as fig 1 .If longer that 5 meter ,LEDs on the end of the strips may not have the same luminous intensity as the ones at the front. But It can be longer than 5meter if user can accept the luminous intensity difference.
- 3. The self-adhesive at the back of the light strips ,with its superior adhesive and weather durability, can attach to any clear glass, metal and plastic surface. But some surface, such as cloth, wood, will affect the function of the stick. Test before attach the strips is necessary.
- 4.Max bending radius is 10mm for the strips .please pay great attention to avoid direct or indirect crutch to the components on the PCB because it may cause damage to the strips.
- 5. Should you have any question when use light strips, please contact our's salesman immediately.