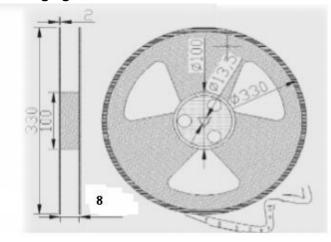

longer that 5 meter ,LEDs on the end of the strips may not have the same luminous intensity as the ones at the front. But It can be longer than 5meter if user can accept the luminous intensity difference.
- 3. The self-adhesive at the back of the light strips ,with its superior adhesive and weather durability, can attach to any clear glass, metal and plastic surface. But some surface, such as cloth, wood, will affect the function of the stick. Test before attach the strips is necessary.
- 4.Max bending radius is 10mm for the strips .please pay great attention to avoid direct or indirect crutch to the components on the PCB because it may cause damage to the strips.
- 5. Should you have any question when use light strips, please contact our's salesman immediately.

### **Packaging icon:**





1. Each containing 30 packets