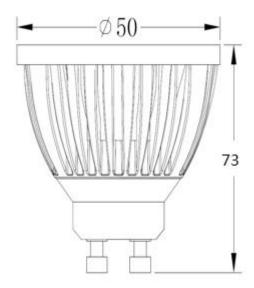

# **SPECIFICATION**



Product Name : LED SPOT LIGHT

Part No \_\_\_\_\_5WGU1030

Approval No : \_\_\_\_\_\_\_

V1.0



Spot light series is aesthetically pleasing, energy saving and environmentally friendly. In addition, it is long lasting. All this makes LED spot light a preferred optoelectronic product. As the LED spot light is CE and ROHS compliant, customers can feel secure in purchasing and using it.

#### 1. Features

- COB led source, light efficiency 80lm/w
- Particular reflector ,high efficiency>91%
- Anti-glare design
- Unique and stylish in look
- Advanced thermal management technology

## 2. Product Dimensions:





#### 3、Product Code

3 XX SOCKET

4 XX product code series

5 XX LED POWER

01:3W 03:3W 05:5W 07:7W 09:9W 12:12W

6 Color temparture

WW:2700-3300K PW:6000-6500K

7 other Function

D: dimmer

# 4. Specification

| Product type         | 5WGU1030           | 5WGU1060 |
|----------------------|--------------------|----------|
| Color                | WW                 | PW       |
| Input voltage(V)     | AC100-240V 50/60Hz |          |
| Power Consumption(W) | 5W                 |          |
| Power Factor         | >0.95              |          |
| Beam Angle(°)        | 60                 |          |
| CRI                  | 85                 | 75       |



| Luminous Flux(Im) | 402   | 489 |  |
|-------------------|-------|-----|--|
| Dimmable          | No    |     |  |
| Socket