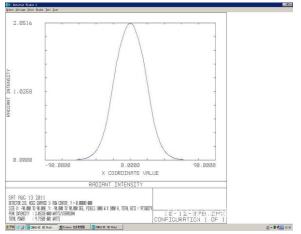

|          |
| Beam Angle(°)        | 60                 |          |
| CRI                  | 85                 | 75       |



| Luminous Flux(Im) | 402   | 489 |  |
|-------------------|-------|-----|--|
| Dimmable          | No    |     |  |
| Socket            | GU10  |     |  |
| Lifetime(hrs)     | 40000 |     |  |
| Net weight(kg)    | 0.08  |     |  |

# **5.** Optical Theory

lens series, an unique and effective solution for LED spot design.

#### Structure

- ① COB LED source
- 2 LED Chips
- ③ Fly Eye Design
- (4) Scales





Emitting area after lens, light's image formed on Retina is large as a whole, while light ray is soft and evenly distributed. This minimizes the stimulation to optic nerves, thus greatly protective for human eyes' health.

Light Facula Illustration







# **6. Optical Parameters**





#### AAI Figure



| BEAM ANGLE 24 DEG WW |            |             |  |
|----------------------|------------|-------------|--|
| Distance(m)          | Max.E(lux) | Diameter(m) |  |
| 1                    | 1105       | 0.34        |  |
| 2                    | 275        | 0.68        |  |
| 3                    | 130        | 1.02        |  |
| 4                    | 75         | 1.36        |  |
| 5                    | 65         | 1.70        |  |



| BEAM ANGLE 38DEG WW |           |             |  |
|---------------------|-----------|-------------|--|
| Distance(m          | Max.E(lux | Diameter(m) |  |
| 1                   | 790       | 0.6         |  |
| 2                   | 205       | 1.2         |  |
| 3                   | 105       | 1.