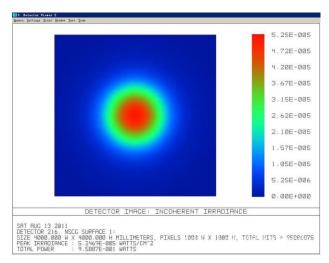

|          |
| Beam Angle(°)        | 60                 |          |
| CRI                  | 85                 | 75       |



| Luminous Flux(Im) | 402   | 489 |  |
|-------------------|-------|-----|--|
| Dimmable          | No    |     |  |
| Socket            | GU10  |     |  |
| Lifetime(hrs)     | 40000 |     |  |
| Net weight(kg)    | 0.08  |     |  |

# **5.** Optical Theory

lens series, an unique and effective solution for LED spot design.

#### Structure

- ① COB LED source
- 2 LED Chips
- ③ Fly Eye Design
- (4) Scales





Emitting area after lens, light's image formed on Retina is large as a whole, while light ray is soft and evenly distributed. This minimizes the stimulation to optic nerves, thus greatly protective for human eyes' health.

Light Facula Illustration







# **6. Optical Parameters**





#### AAI Figure



| BEAM ANGLE 24 DEG WW |            |             |  |
|----------------------|------------|-------------|--|
| Distance(m)          | Max.E(lux) | Diameter(m) |  |
| 1                    | 1105       | 0.34        |  |
| 2                    | 275        | 0.68        |  |
| 3                    | 130        | 1.02        |  |
| 4                    | 75         | 1.36        |  |
| 5                    | 65         | 1.70        |  |



| BEAM ANGLE 38DEG WW |           |             |  |
|---------------------|-----------|-------------|--|
| Distance(m          | Max.E(lux | Diameter(m) |  |
| 1                   | 790       | 0.6         |  |
| 2                   | 205       | 1.2         |  |
| 3                   | 105       |