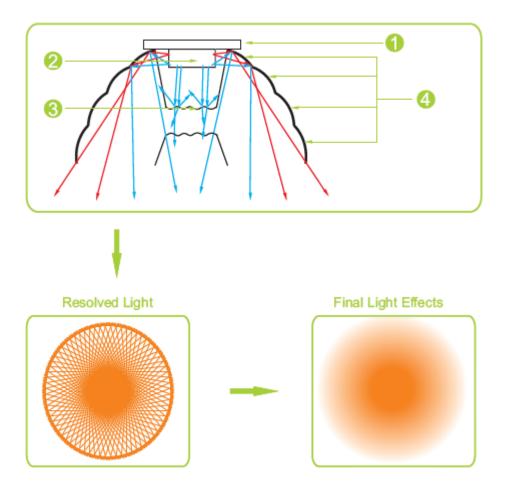

# **5.** Optical Theory

lens series, an unique and effective solution for LED spot design.

#### Structure

- ① COB LED source
- 2 LED Chips
- ③ Fly Eye Design
- (4) Scales

Emitting area after lens, light's image formed on Retina is large as a whole, while light ray is soft and evenly distributed. This minimizes the stimulation to optic nerves, thus greatly protective for human eyes' health.

Light Facula Illustration