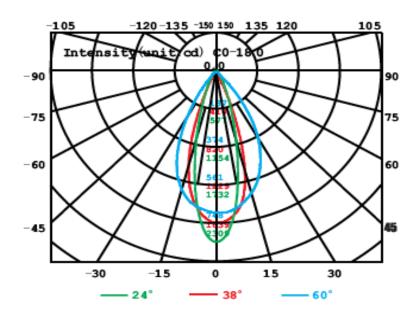

# **6. Optical Parameters**

#### AAI Figure

| BEAM ANGLE 24 DEG WW |            |             |  |
|----------------------|------------|-------------|--|
| Distance(m)          | Max.E(lux) | Diameter(m) |  |
| 1                    | 1105       | 0.34        |  |
| 2                    | 275        | 0.68        |  |
| 3                    | 130        | 1.02        |  |
| 4                    | 75         | 1.36        |  |
| 5                    | 65         | 1.70        |  |

| BEAM ANGLE 38DEG WW |           |             |  |
|---------------------|-----------|-------------|--|
| Distance(m          | Max.E(lux | Diameter(m) |  |
| 1                   | 790       | 0.6         |  |
| 2                   | 205       | 1.2         |  |
| 3                   | 105       | 1.8         |  |
| 4                   | 65        | 2.4         |  |
| 5                   | 50        | 3.0         |  |

| BEAM ANGLE 60DEG WW |            |             |
|---------------------|------------|-------------|
| Distance(m)         | Max.E(lux) | Diameter(m) |
| 1                   | 365        | 1.05        |
| 2                   | 115        | 2.10        |
| 3                   | 60         | 3.15        |
| 4                   | 40         | 4.20        |
| 5                   | 30         | 5.25        |