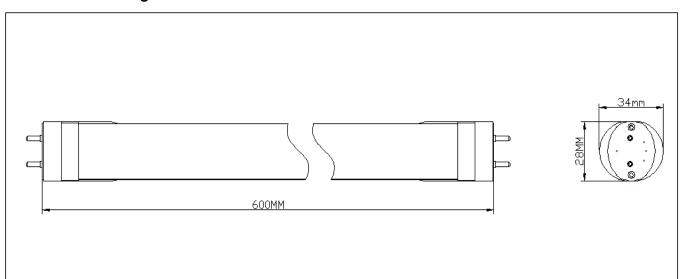

|  |
| 2     | Storage Temperature               | -20℃ -60℃                                                                       |  |
| 3     | Theoretical Lifespan at 25°C (Hr) | 25000Hr=25years(≈2.7H/day)                                                      |  |

<sup>\*\*\*</sup>The lifespan will change according to the working temperature and working hours per day
\*\*\*These data are testing data of representative products available for customer reference.

### Temperature test records of lamp housing (25℃)



### Temperature test records of soldering point of led (LED 25°C



## **Packing**

### **Packaging Information**

1pc/gift box 25pcs/ca rton NW:4kgs GW:7.5 kgs Carton Size:64.5\*19.5\*20CM



### **Dimension Diagram:**



## **Application**





#### **ATTENTION**



- Indoor use only
- ◆ Do not hit or beat the lamp forcibly
- Do not work with dimmer switch
- ♦ No sundries around, no cover on the lamp due to heat sinking concern

#### WARNING

- Please check before installation that the LED light input voltage fits to the voltage showed on the box or lamps.
- ♦ Please install the lamp at the suitable place.
- ♦ Make sure the light is powered off when you install or clean this lamps



- ◆ For cleaning only use a dry, soft cloth; never use chemicals or water
- ◆Do not touch the LED light when it is switched on
- ◆Do not store or use this product in places with high temperature or high humidity
- ◆Do not open the lamp, please ask the specific operation to repair if need.
- ♦ No guarantee claims for the unit