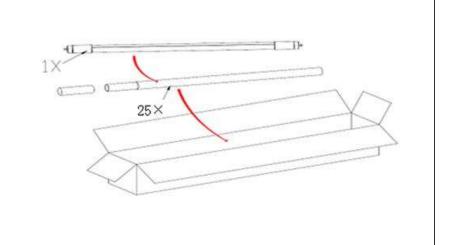

## **Packing**

### **Packaging Information**

1pc/gift box 25pcs/ca rton NW:4kgs GW:7.5 kgs Carton Size:64.5\*19.5\*20CM