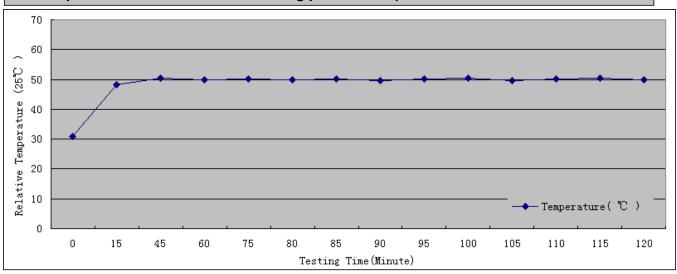

|  |
| 1     | Working Temperature               | -20°C - 40°C                                                                    |  |
| 2     | Storage Temperature               | -20℃ -60℃                                                                       |  |
| 3     | Theoretical Lifespan at 25°C (Hr) | 25000Hr=25years(≈2.7H/day)                                                      |  |

<sup>\*\*\*</sup>The lifespan will change according to the working temperature and working hours per day
\*\*\*These data are testing data of representative products available for customer reference.

### Temperature test records of lamp housing (25℃)



### Temperature test records of soldering point of led (LED 25°C



## **Packing**

### **Packaging Information**

1pc/gift box 25pcs/ca rton NW:4kgs GW:7.5 kgs Carton Size:64.5\*19.5\*20CM



### **Dimension Diagram:**



## **Application**





#### **ATTENTION**



- Indoor use only
- ◆ Do not hit or beat the lamp forcibly
- Do not work with dimmer switch
- ♦ No sundries around, no cover on the lamp due to heat sinking concern

#### WARNING

- Please check before installation that the LED light input voltage fits to the voltage showed on the box or lamps.
- ♦ Please install the lamp at the suitable place.
- ♦ Make sure the light is powered off when you install or clean this lamps



- ◆ For cleaning only use a dry, soft cloth; never use chemicals or water
- ◆Do not touch the LED light when it is switched on
- ◆Do not store or use this product in place