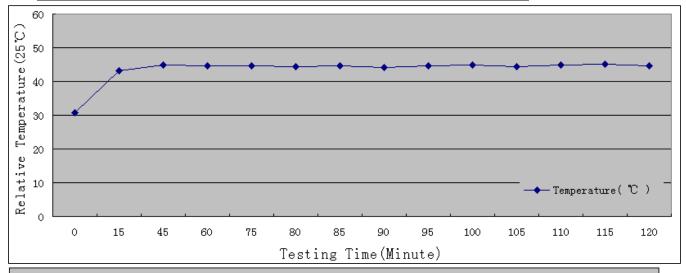

|  |
| Envir | onment parameters                 |                                                                                 |  |
| 1     | Working Temperature               | -20°C - 40°C                                                                    |  |
| 2     | Storage Temperature               | -20℃ -60℃                                                                       |  |
| 3     | Theoretical Lifespan at 25°C (Hr) | 25000Hr=25years(≈2.7H/day)                                                      |  |

<sup>\*\*\*</sup>The lifespan will change according to the working temperature and working hours per day
\*\*\*These data are testing data of representative products available for customer reference.

### Temperature test records of lamp housing (25℃)



### Temperature test records of soldering point of led (LED 25°C



## **Packing**

### **Packaging Information**

1pc/gift box 25pcs/ca rton NW:4kgs GW:7.5 kgs Carton Size:64.5\*19.5\*20CM



### **Dimension Diagram:**



## **Application**





#### **ATTENTION**



- Indoor use only
- ◆ Do not hit or beat the lamp forcibly
- Do not work with dimmer switch
- ♦ No sundries around, no cover on the lamp due to heat sinking concern

#### WARNING

- Please check before installation that the LED light input voltage fits to the voltage showed on the box or lamps.
- ♦ Please install the lamp at the suitable place.
- ♦ Make sure the light is powered off when you install or clean this lamps



- ◆ For cleaning only use a dry, soft cloth; never use chemicals or water
- ◆Do not touch the LED light