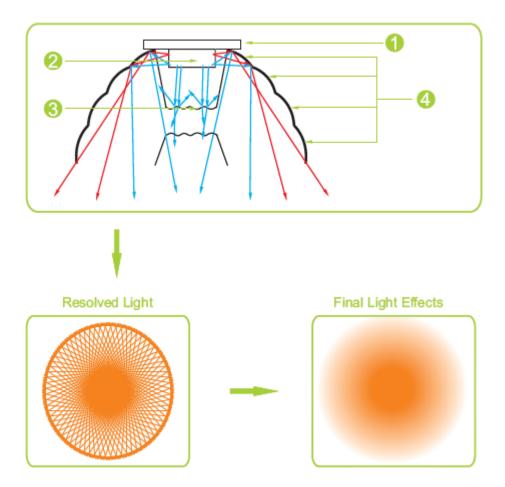

## **5.** Optical Theory

lens series, an unique and effective solution for LED spot design.

- Structure
  - ① COB LED source
  - 2 LED Chips
  - ③ Fly Eye Design
  - 4 Scales

Emitting area after reflector, light's image formed on Retina is large as a whole, while light ray is soft and evenly distributed. This minimizes the stimulation to optic nerves, thus greatly protective for human eyes' health.

Light Facula Illustration