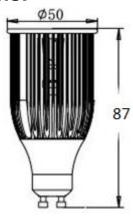

### 2 Product Dimensions:

3 XX SOCKET

16: MR16 10: GU10 27: E27 26: E26

4 XX product code series

5 XX LED POWER

01:3W 03:3W 05:5W 07:7W 09:9W 12:12W

6 Color temparture

WW:2700-3300K PW:6000-6500K

7 other Function

D: dimmer