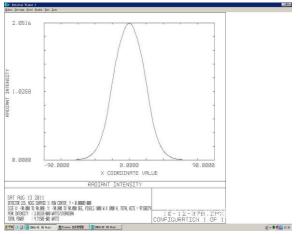

|
| Beam Angle(°)        | 60                 |          |
| CRI                  | 75                 | 75       |



| Luminous Flux(Im) | 463   | 587 |  |
|-------------------|-------|-----|--|
| Dimmable          | No    |     |  |
| Socket            | GU10  |     |  |
| Lifetime(hrs)     | 40000 |     |  |
| Net weight(kg)    | 0.08  |     |  |

## **5.** Optical Theory

lens series, an unique and effective solution for LED spot design.

- Structure
  - ① COB LED source
  - 2 LED Chips
  - ③ Fly Eye Design
  - 4 Scales





Emitting area after reflector, light's image formed on Retina is large as a whole, while light ray is soft and evenly distributed. This minimizes the stimulation to optic nerves, thus greatly protective for human eyes' health.

Light Facula Illustration







## **6. Optical Parameters**





#### AAI Figure



| BEAM ANGLE 24 DEG WW |            |             |  |
|----------------------|------------|-------------|--|
| Distance(m)          | Max.E(lux) | Diameter(m) |  |
| 1                    | 1105       | 0.34        |  |
| 2                    | 275        | 0.68        |  |
| 3                    | 130        | 1.02        |  |
| 4                    | 75         | 1.36        |  |
| 5                    | 65         | 1.70        |  |



| BEAM ANGLE 38DEG WW |           |             |
|---------------------|-----------|-------------|
| Distance(m          | Max.E(lux | Diameter(m) |
| 1                   | 790       | 0.6         |
| 2                   | 205       | 1.2         |
| 3                   | 105       | 1.8         |
|