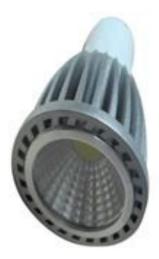

# **SPECIFICATION**

Product Name : <u>LED SPOT LIGHT</u>

产品型号:
Part No: 7WGU1065
批准号码:

产品名称:

Approval No:

V1.0

spot light series is aesthetically pleasing, energy saving and environmentally friendly. In addition, it is long lasting. All this makes LED spot light a preferred optoelectronic product. As the LED spot light is CE and ROHS compliant, customers can feel secure in purchasing and using it.

#### 1. Features

- COB led source, light efficiency 80lm/w
- Particular reflector ,high efficiency>91%
- Anti-glare design
- Unique and stylish in look
- Advanced thermal management technology