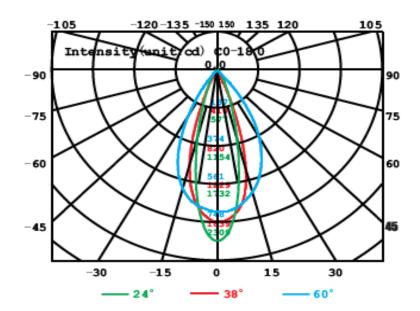

#### AAI Figure

| BEAM ANGLE 24 DEG WW |            |             |  |
|----------------------|------------|-------------|--|
| Distance(m)          | Max.E(lux) | Diameter(m) |  |
| 1                    | 1105       | 0.34        |  |
| 2                    | 275        | 0.68        |  |
| 3                    | 130        | 1.02        |  |
| 4                    | 75         | 1.36        |  |
| 5                    | 65         | 1.70        |  |

| BEAM ANGLE 38DEG WW |           |             |
|---------------------|-----------|-------------|
| Distance(m          | Max.E(lux | Diameter(m) |
| 1                   | 790       | 0.6         |
| 2                   | 205       | 1.2         |
| 3                   | 105       | 1.8         |
| 4                   | 65        | 2.4         |
| 5                   | 50        | 3.0         |

| BEAM ANGLE 60DEG WW |            |             |
|---------------------|------------|-------------|
| Distance(m)         | Max.E(lux) | Diameter(m) |
| 1                   | 365        | 1.05        |
| 2                   | 115        | 2.10        |
| 3                   | 60         | 3.15        |
| 4                   | 40         | 4.20        |
| 5                   | 30         | 5.25        |